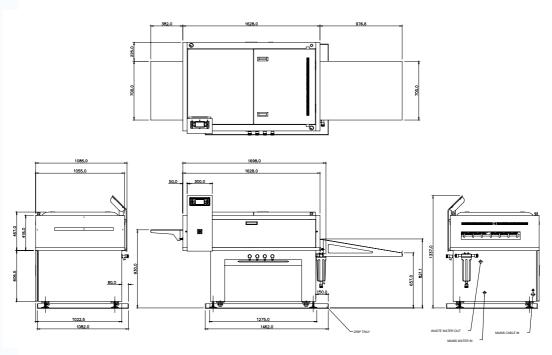

## **Technical Data**

| Maximum Plate Width                                          | Plate Input Height                                                                                                                                                                             |  |  |
|--------------------------------------------------------------|------------------------------------------------------------------------------------------------------------------------------------------------------------------------------------------------|--|--|
| 680mm (26.7")                                                | 940 - 1055mm (37 - 41.5")                                                                                                                                                                      |  |  |
| Minimum Plate Length                                         | Dimension (LxWxH)                                                                                                                                                                              |  |  |
| 254mm (10.0")                                                | 1628 x 1095 x 1350-1465mm (64.1 x 41.5 x 53 - 57.7")                                                                                                                                           |  |  |
| Plate Thickness                                              | Machine Weight                                                                                                                                                                                 |  |  |
| 0.15 - 0.30mm (0.006 - 0.012")                               | 470 kg (1036lbs)                                                                                                                                                                               |  |  |
| Plate Transport Speed                                        | Recommended Room Temp.                                                                                                                                                                         |  |  |
| 500 - 2000mm/min (19.68 to 78.7") @ 10 to 40 sec Dip to Niip | 18 to 29°C (64.4 to 84.4°F)                                                                                                                                                                    |  |  |
| Pre-Wash Tank Capacity                                       | Noise                                                                                                                                                                                          |  |  |
| 19.4 Litre (5.13 US Gallons)                                 | Less than 70 dB(A)                                                                                                                                                                             |  |  |
| Developer Tank Capacity                                      | Electrical Supply                                                                                                                                                                              |  |  |
| 23.6 Litres (6.23 US Gallons)                                | 220-240VAC 1 Phase + Neutral + PE 28A /Phase - 50/60Hz 220-240VAC 2W + PE 28A /Phase - 60Hz 380-480VAC 3P + Neutral + PE 16A/Phase - 50/60Hz Please specify power requirements with your order |  |  |
| Rinse Tank Capacity                                          |                                                                                                                                                                                                |  |  |
| 19.8 Litres (5.23 US Gallons)                                |                                                                                                                                                                                                |  |  |
|                                                              |                                                                                                                                                                                                |  |  |
| Finisher Tank                                                |                                                                                                                                                                                                |  |  |