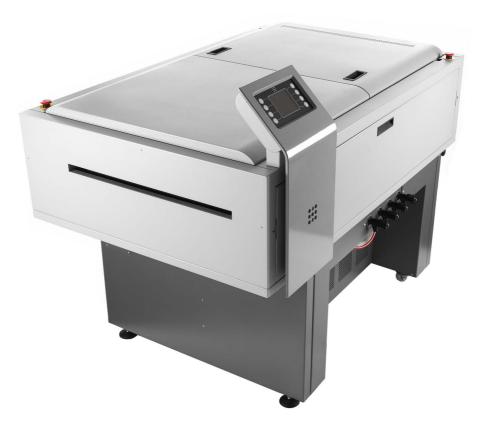

## polymer processor

The **HEIGHTS** Inca 70 Polymer Processor is a new and innovative processor with clean crisp design lines which brings elegance and style to the Lithographic processor market, whilst retaining the robustness and durability associated with HEIGHTS processors.

This processor will provide a solution for those customers requiring high quality photopolymer CTP processing applications and is compatible with most plates on the market.

The HEIGHTS Inca 70 Polymer Processor incorporates all these features within an extremely compact footprint.