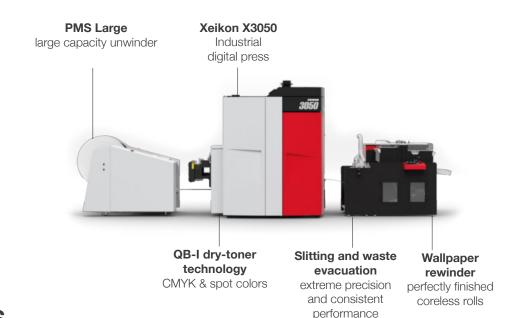

# WALLDECO DISCOVERY SOLUTION

Unmatched digital productivity at the lowest TCO cost per m<sup>2</sup>

XEIKON FACT SHEET

3050

To develop new business, it's important to develop a value proposition which addresses quality, service, delivery and competitive pricing. Digital production provides a broad range of new possibilities, new benefits which drive to profit. Xeikon's Walldeco Discovery solution is the corner stone of your profitable printing business delivering unique benefits.

- Fully integrated solution: from jumbo roll to finished wallpaper roll
  - Superior print quality, 1200 dpi with variable dot density
- High productivity of 10 m/min or 31.5 ft/min, upgradeable to 20m/min or 63ft/min
- Substrate widths up to 512 mm or 20,15 inches
- Full rotary printing, variable repeat
- Eco friendly, EN15102 compliant
- Versatile workflow, digital front-end
- Prints on standard non-wovens, no pre-treatment required
- Lowest TCO on the market

### **SOLUTION OVERVIEW**

- ◆ PROFITABLE FOR SHORT/MEDIUM-RUNS No setup cost, limited waste, full rotary wide-web (508mm/20") printing
- OFFSET PRINTING QUALITY
  True 1200dpi 4bps, with up to 240lpi
  5 color single pass duplex printing
- SUBSTRATE VERSATILITY No pretreatment, special coatings or drying, automated quality control
- HIGH PRODUCTIVITY Fully finished product exiting at 10m/min or 31.5ft/min equaling 300m²/h or 3.230ft²/h, field upgradeable

#### **INLINE REWINDING OF FINISHED ROLLS**

Our rewinding unit with slitting assembly and connection to waste evacuation has been developed in cooperation with leading conventional wallpaper producers. All this with reliability, serviceability and user friendliness in mind.