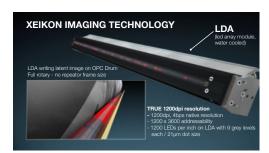

#### LED ARRAY BASED IMAGING

XEIKON LED arrays contain more than 20,000 LEDs. Each LED is individually addressable and its light intensity can be modulated to achieve different grey levels. The size of the light spot generated by each LED is 21 μm, resulting in a resolution of 1200 dpi (dots per inch).