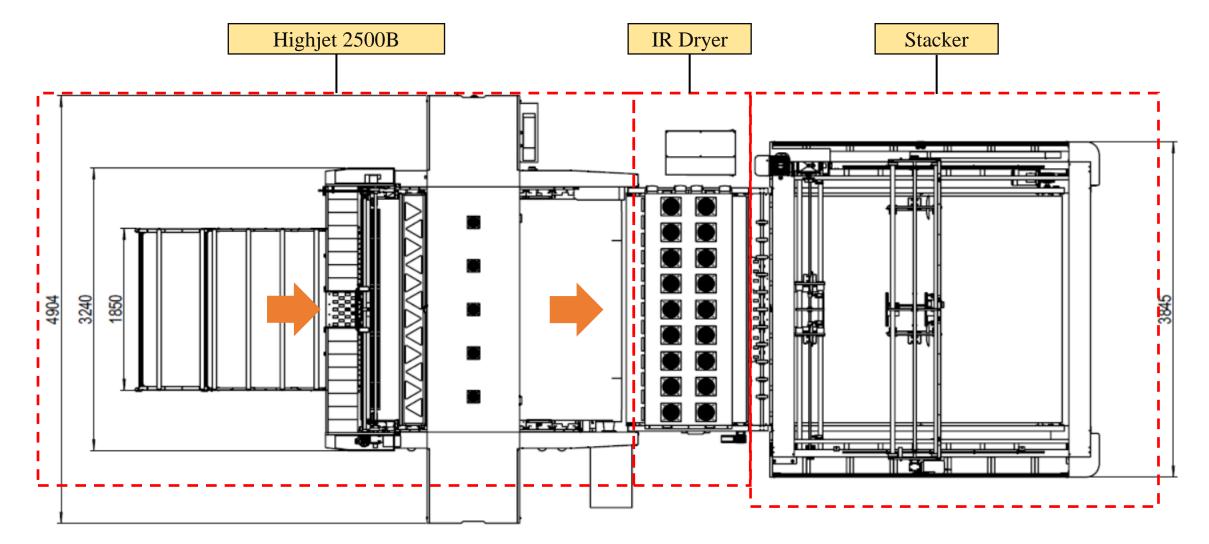

### Unit: mm

Note: The dimensions of Dryer and stacker are subject to the final physical object.

Highjet 2500B + Dryer + Stacker

### Unit: mm

Note: The dimensions of Dryer and stacker are subject to the final physical object.