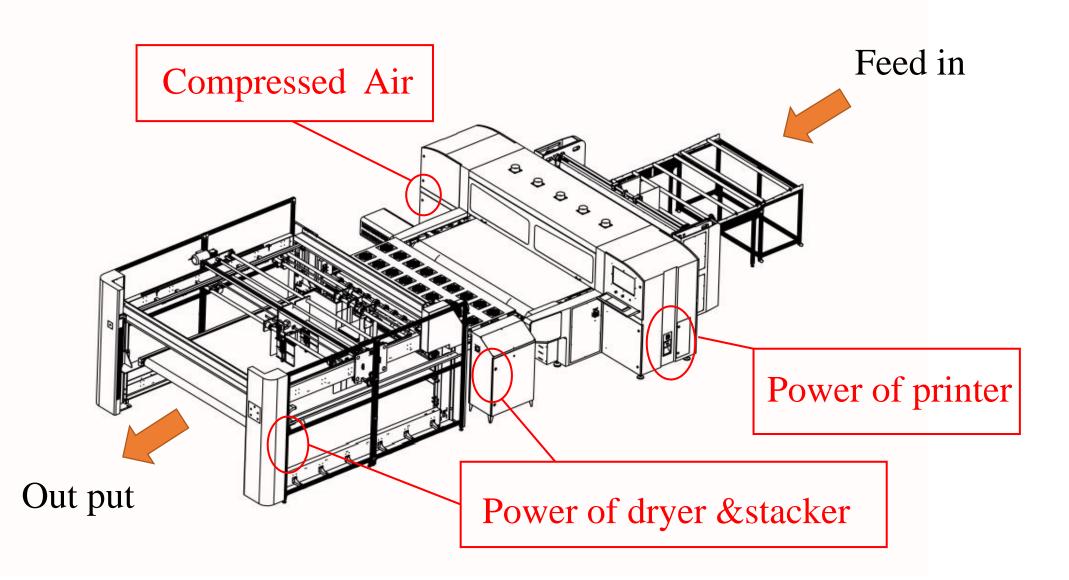

# Power Supply

Printer - 36KW (70A)

Dryer - 20KW (40A)

Stacker – 5KW (10A)

## **Compressed Air**

| ltem            | Parameters                                                                            |
|-----------------|---------------------------------------------------------------------------------------|
| Pressure        | 85 PSI (0.6MPA / 6.0kg/cm <sup>2</sup> ) - 120 PSI (0.84MPA / 8.4Kg/cm <sup>2</sup> ) |
| Air flow speed  | ≥34 Liters/min.                                                                       |
| Air consumption | 0.034M <sup>3</sup> /min.                                                             |
| Air-tank        | $0.6 M^3$                                                                             |
| Connector       | Ø10mm                                                                                 |