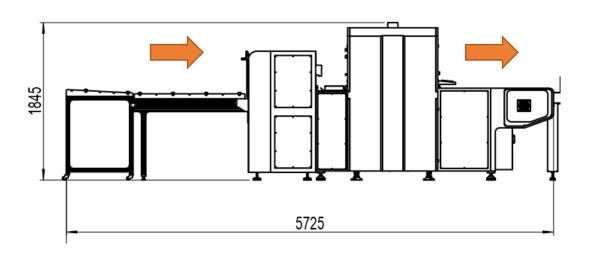

## Floor Plan

### Highjet 2500B

Unit: mm





Highjet 2500B + Dryer + Stacker

### Unit: mm



Note: The dimensions of Dryer and stacker are subject to the final physical object.

Highjet 2500B + Dryer + Stacker

### Unit: mm



Note: The dimensions of Dryer and stacker are subject to the final physical object.

# Power Supply





Printer - 36KW (70A)

Dryer - 20KW (40A)

Stacker – 5KW (10A)

## **Compressed Air**

| ltem            | Parameters                                                                            |
|-----------------|---------------------------------------------------------------------------------------|
| Pressure        | 85 PSI (0.6MPA / 6.0kg/cm <sup>2</sup> ) - 120 PSI (0.84MPA / 8.4Kg/cm <sup>2</sup> ) |
| Air flow speed  | ≥34 Liters/min.