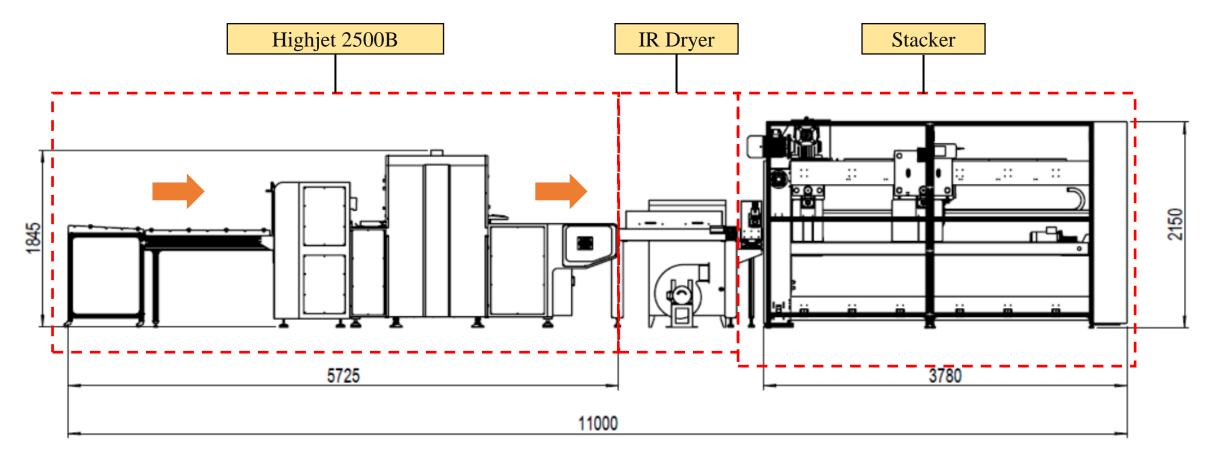

### Unit: mm

Note: The dimensions of Dryer and stacker are subject to the final physical object.

Highjet 2500B + Dryer + Stacker

### Unit: mm

Note: The dimensions of Dryer and stacker are subject to the final physical object.