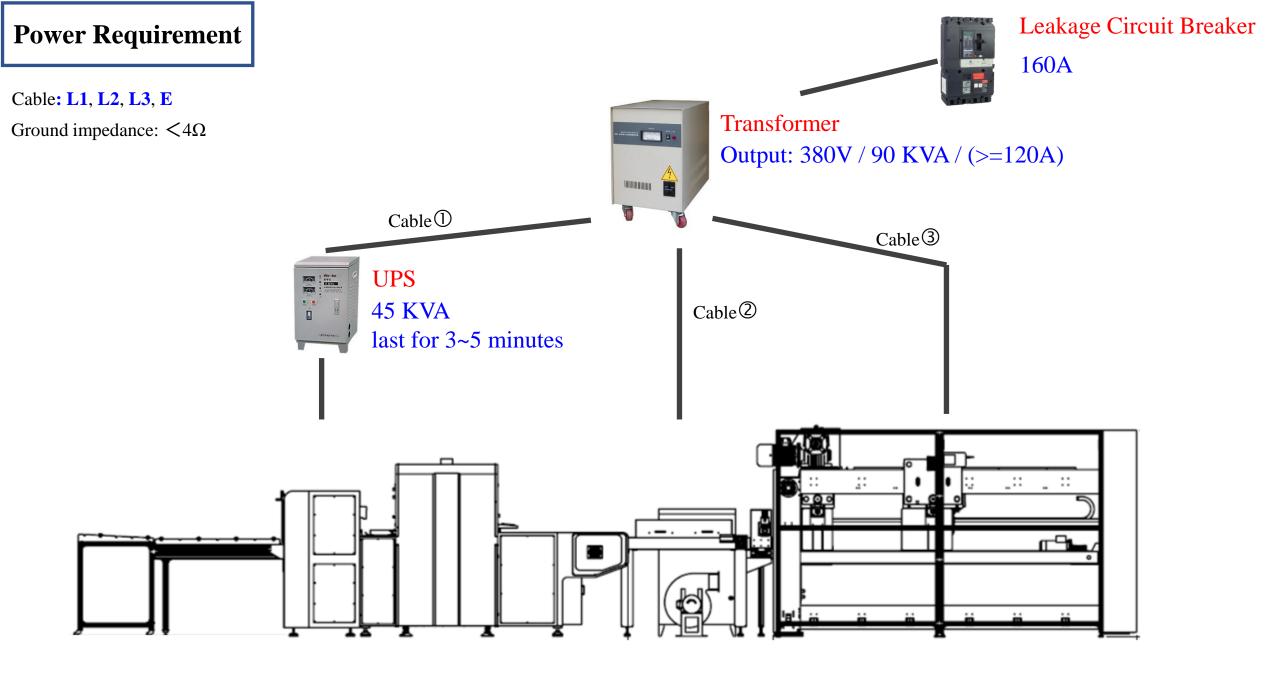

# Power Supply

Printer - 36KW (70A)

Dryer - 20KW (40A)

Stacker – 5KW (10A)

## **Compressed Air**

| ltem            | Parameters                                                                            |
|-----------------|---------------------------------------------------------------------------------------|
| Pressure        | 85 PSI (0.6MPA / 6.0kg/cm <sup>2</sup> ) - 120 PSI (0.84MPA / 8.4Kg/cm <sup>2</sup> ) |
| Air flow speed  | ≥34 Liters/min.                                                                       |
| Air consumption | 0.034M <sup>3</sup> /min.                                                             |
| Air-tank        | $0.6 M^3$                                                                             |
| Connector       | Ø10mm                                                                                 |