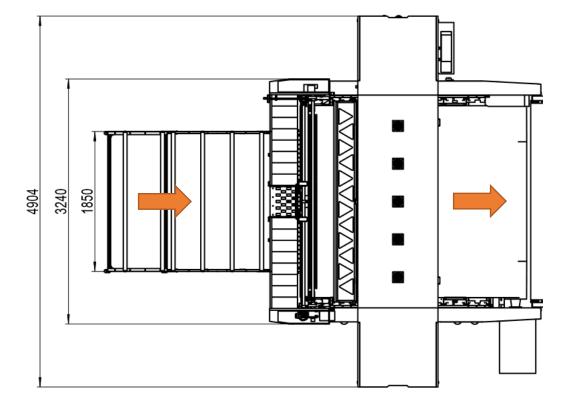

## Floor Plan

### Highjet 2500B

Unit: mm





Highjet 2500B + Dryer + Stacker

### Unit: mm



Note: The dimensions of Dryer and stacker are subject to the final physical object.

Highjet 2500B + Dryer + Stacker

### Unit: mm



Note: The dimensions of Dryer and stacker are subject to the final physical object.

# Power Supply





Printer - 36KW (70A)

Dryer - 20KW (40A)

Stacker – 5KW (10A)

## **Compressed Air**

| ltem            | Parameters                                                                            |
|-----------------|---------------------------------------------------------------------------------------|
| Pressure        | 85 PSI (0.6MPA / 6.0kg/cm <sup>2</sup> ) - 120 PSI (0.84MPA / 8.4Kg/cm <sup>2</sup> ) |
| Air flow speed  | ≥34 Liters/min.